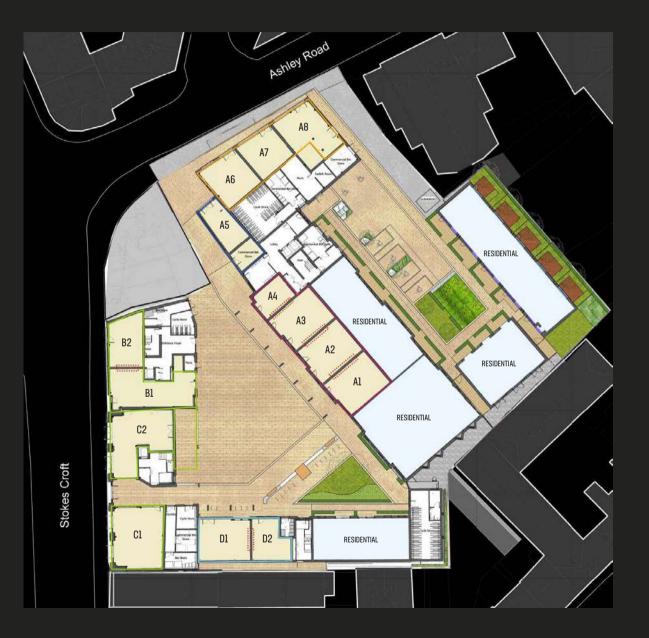

#### ACCOMMODATION

THE UNITS HAVE THE FOLLOWING NET INTERNAL FLOOR AREAS:

| Unit Number | Area (sq ft) | Area (sq m) |
|-------------|--------------|-------------|
| A1-A4       | 2,560        | 237.8       |
| A5          | 409          | 38.0        |
| A6          | 662          | 61.5        |
| A7          | 564          | 52.4        |
| A8          | 835          | 77.6        |
| B1-B2       | 1,478        | 137.3       |
| C1          | 979          | 90.9        |
| C2          | 1,033        | 96.0        |
| D1-D2       | 1,174        | 109.1       |